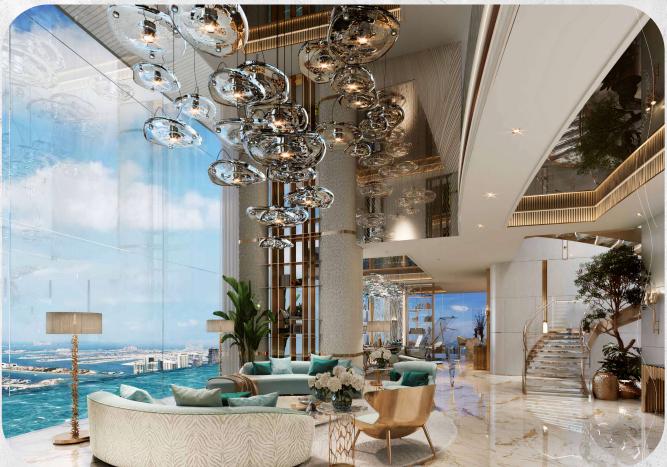

#### Designer two-level lobby

Another unique feature of the tower is the Cavallibranded two-story lobby. Marble floors, gilded details and designer furniture by Roberto Cavalli create a feeling of luxury. The abundance of emerald stones and the multi-layered ceiling bring a touch of futurism to the interior.

# Lobby design