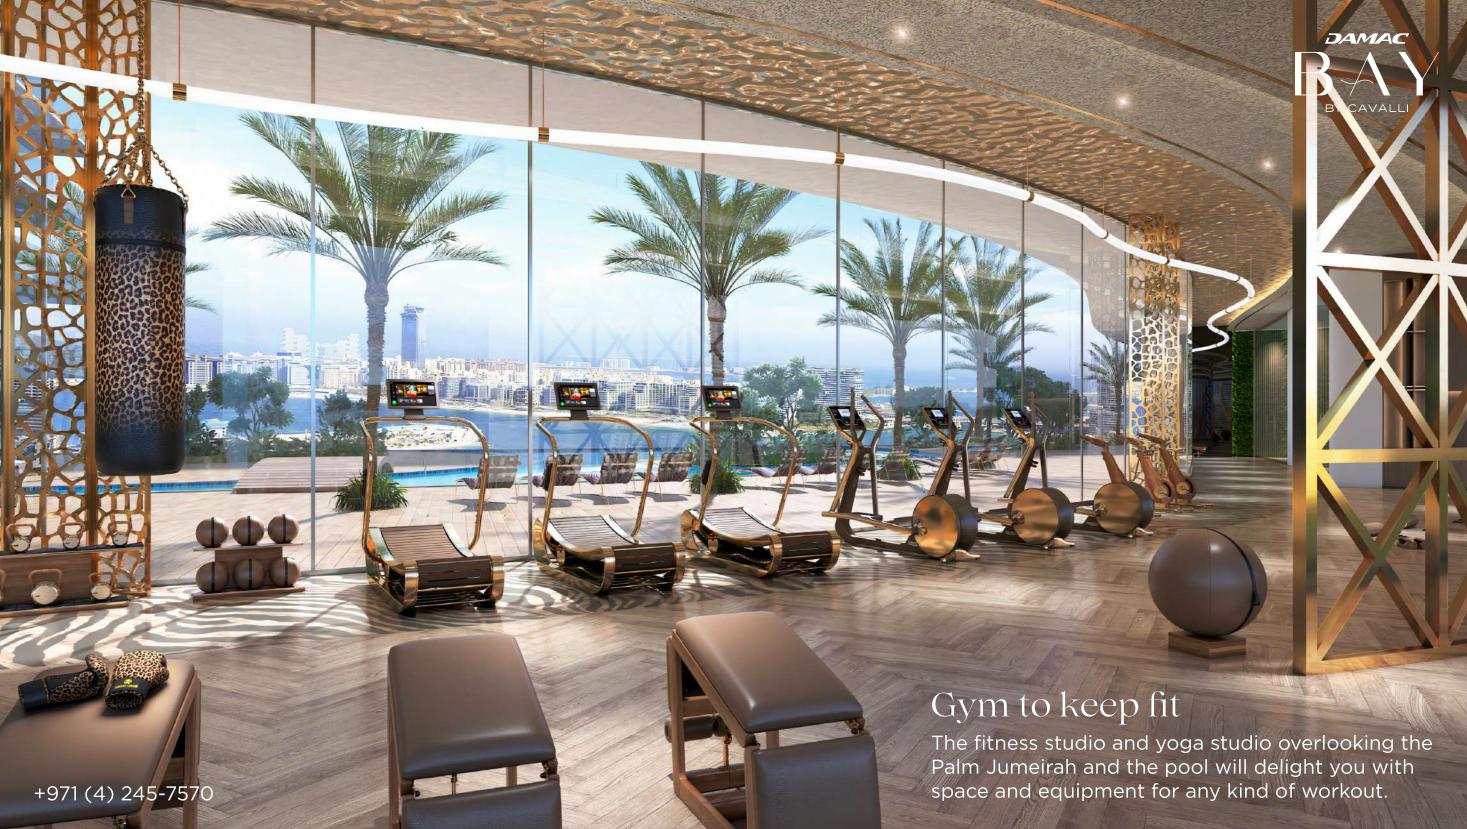

and duplexes

The project offers luxury apartments with 1-3 bedrooms and a limited collection of 16 duplexes with 3-5 bedrooms and a private pool.







#### Panoramic seascapes

The panoramic windows of the residences offer views of the Dubai Marina area, the sea surface with the Palm Jumairah and the famous Ain Dubai Ferris wheel.





#### Marble bathroom











#### View terraces

All apartments will be complemented by a spacious outdoor terrace with a private pool, areas for relaxation, barbecue and sunbathing.





#### Layouts of the apartments with 1 bedroom







### Layouts of apartments with 2 bedrooms







### Layouts of apartments with 2 bedrooms







### Layouts of apartments with 3 bedrooms







# 4-bedroom duplex layouts







### 4-bedroom duplex layouts









#### Three rooftop pools

On the roofs of the towers there are three panoramic pools connected by terraces. Turn work into pleasure by working on floating stations.











#### Private beach

In addition to all the internal amenities of the project, there will be a private beach for residents, created especially for you. Stroll along the soft sand, stopping only to grab a bite to eat at one of the many restaurants or lounge on a cushioned lounger.





## Jogging and walking paths

Near the towers there are many jogging tracks where you can run in good weather. In addition, the walk will give you beautiful views and sea breeze.











#### Aquaventure Waterpark

Aquaventure is the largest water park in the world. Located 20 minutes from Bay by Cavalli. These are 105 dizzying ri