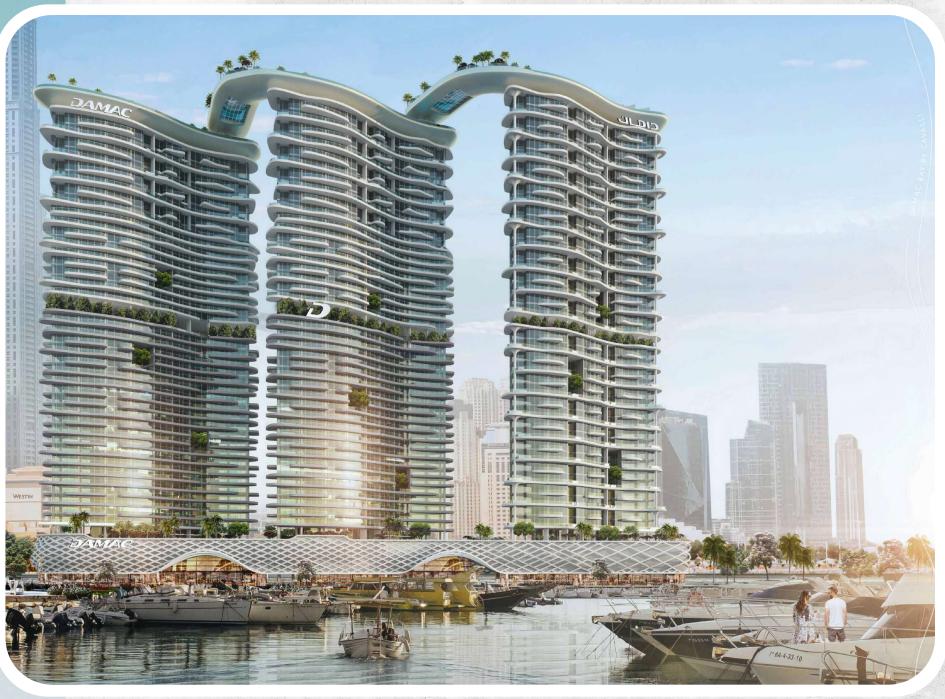

# Three towers on the coast of Dubai Harbor

Bay by Cavalli is a new project from DAMAC in collaboration with fashion house Cavalli in the popular waterfront area of Dubai Harbor.

#### Author's style of Sean Killa

DAMAC Bay by Cavalli will consist of three skyscrapers connected by a podium. The architecture is designed by Sean Killa, an award-winning Killa Design whose achievement list was most recently topped by the outstanding Museum of the Future on Sheikh Zayed Road in Dubai.