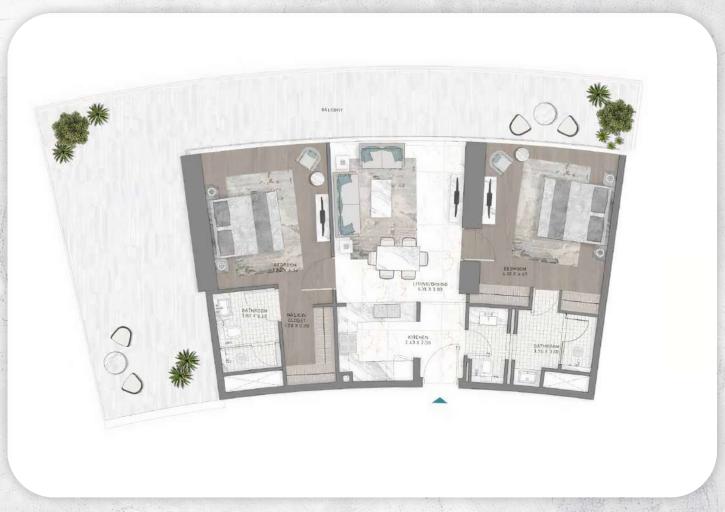

ments of gold, emerald, marble floors, stone countertops, furniture with branded animal coloring.







#### Apartments and duplexes

The project offers luxury apartments with 1-3 bedrooms and a limited collection of 16 duplexes with 3-5 bedrooms and a private pool.







#### Panoramic seascapes

The panoramic windows of the residences offer views of the Dubai Marina area, the sea surface with the Palm Jumairah and the famous Ain Dubai Ferris wheel.





#### Marble bathroom











#### View terraces

All apartments will be complemented by a spacious outdoor terrace with a private pool, areas for relaxation, barbecue and sunbathing.





#### Layouts of the apartments with 1 bedroom







### Layouts of apartments with 2 bedrooms







### Layouts of apartments with 2 bedrooms







### Layouts of apartments with 3 bedrooms







# 4-bedroom duplex layouts







### 4-bedroom duplex layouts









#### Three rooftop pools

On the roofs of the towers there are three panoramic pools connected by terraces. Turn work into pleasure by working on floating stations.











#### Private beach

In addition to all the internal amenities of the project, there will be a private beach for residents, created especially for you. Stroll along the soft sand, stopping only to grab a bite to eat at one of the many restaurants or lounge on a cushioned lounger.





## Jogging and walking paths

Near the towers there are many jogging tracks where you can run in good weather. In addition, the walk will give you beautiful views and sea breeze.











#### Aquaventure Waterpa