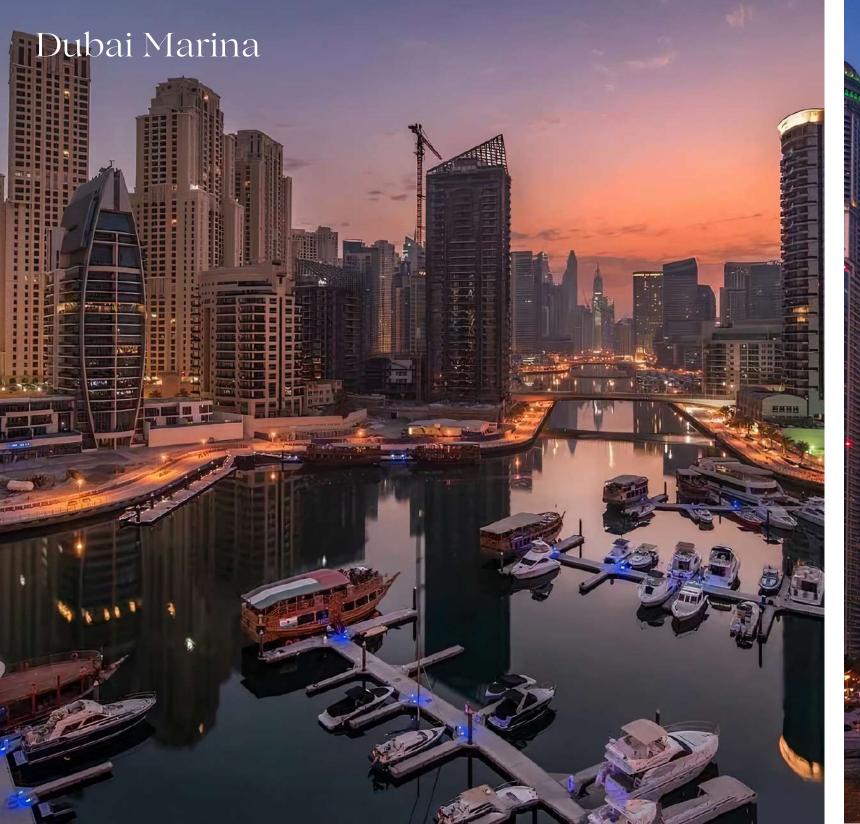

#### Between Dubai Marina and Palm Jumeirah

Bay by Cavalli will be built next to the spacious Dubai Media City park and a cozy pond. Bay by Cavalli is approximately 6 minutes from The Walk JBR and 15 minutes from The Dubai Mall. Palm Jumeirah and Burj Al Arab are a 13-minute drive from the hotel.

#### Panoramic seascapes

The panoramic windows of the residences offer views of the Dubai Marina area, the sea surface with the Palm Jumairah and the famous Ain Dubai Ferris wheel.