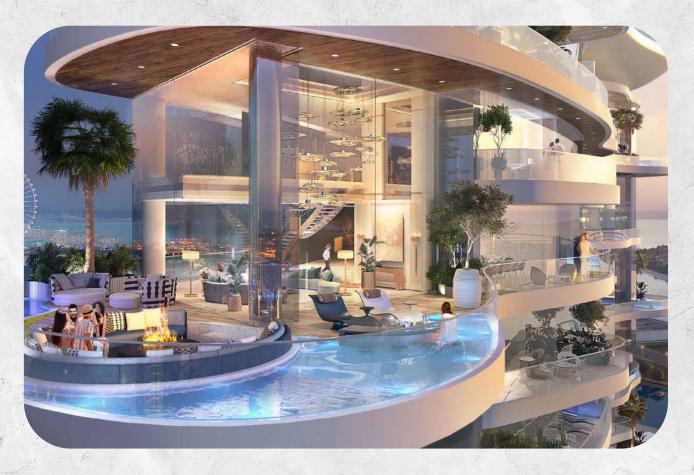

#### View terraces

All apartments will be complemented by a spacious outdoor terrace with a private pool, areas for relaxation, barbecue and sunbathing.

#### Three rooftop pools

On the roofs of the towers there are three panoramic pools connected by terraces. Turn work into pleasure by working on floating stations.