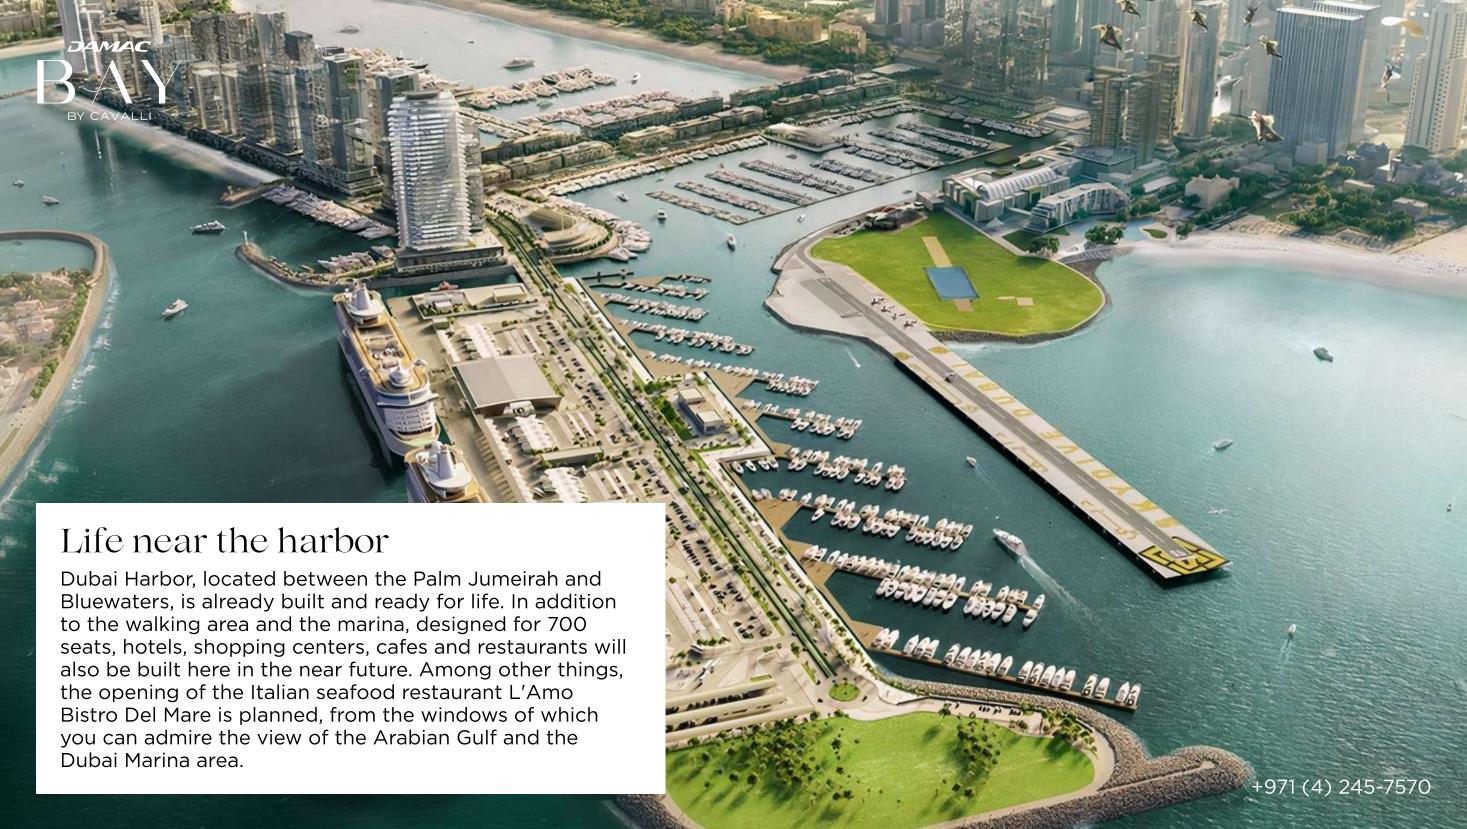

# Three towers on the coast of Dubai Harbor

Bay by Cavalli is a new project from DAMAC in collaboration with fashion house Cavalli in the popular waterfront area of Dubai Harbor.

#### Between Dubai Marina and Palm Jumeirah

Bay by Cavalli will be built next to the spacious Dubai Media City park and a cozy pond. Bay by Cavalli is approximately 6 minutes from The Walk JBR and 15 minutes from The Dubai Mall. Palm Jumeirah and Burj Al Arab are a 13-minute drive from the hotel.