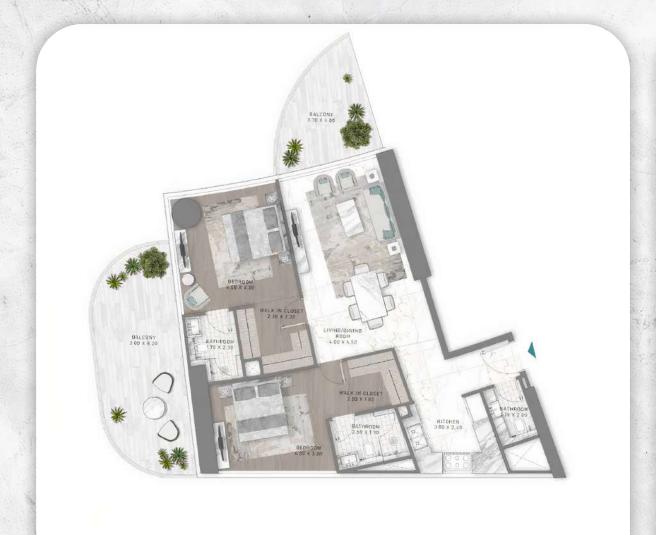

ique combination of textures. The interior uses elements of gold, emerald, marble floors, stone countertops, furniture with branded animal coloring.







#### Apartments and duplexes

The project offers luxury apartments with 1-3 bedrooms and a limited collection of 16 duplexes with 3-5 bedrooms and a private pool.







#### Panoramic seascapes

The panoramic windows of the residences offer views of the Dubai Marina area, the sea surface with the Palm Jumairah and the famous Ain Dubai Ferris wheel.





#### Marble bathroom











#### View terraces

All apartments will be complemented by a spacious outdoor terrace with a private pool, areas for relaxation, barbecue and sunbathing.





#### Layouts of the apartments with 1 bedroom







### Layouts of apartments with 2 bedrooms







### Layouts of apartments with 2 bedrooms







### Layouts of apartments with 3 bedrooms







# 4-bedroom duplex layouts







### 4-bedroom duplex layouts









#### Three rooftop pools

On the roofs of the towers there are three panoramic pools connected by terraces. Turn work into pleasure by working on floating stations.











#### Private beach

In addition to all the internal amenities of the project, there will be a private beach for residents, created especially for you. Stroll along the soft sand, stopping only to grab a bite to eat at one of the many restaurants or lounge on a cushioned lounger.





## Jogging and walking paths

Near the towers there are many jogging tracks where you can run in good weather. In addition, the walk will give you beautiful views