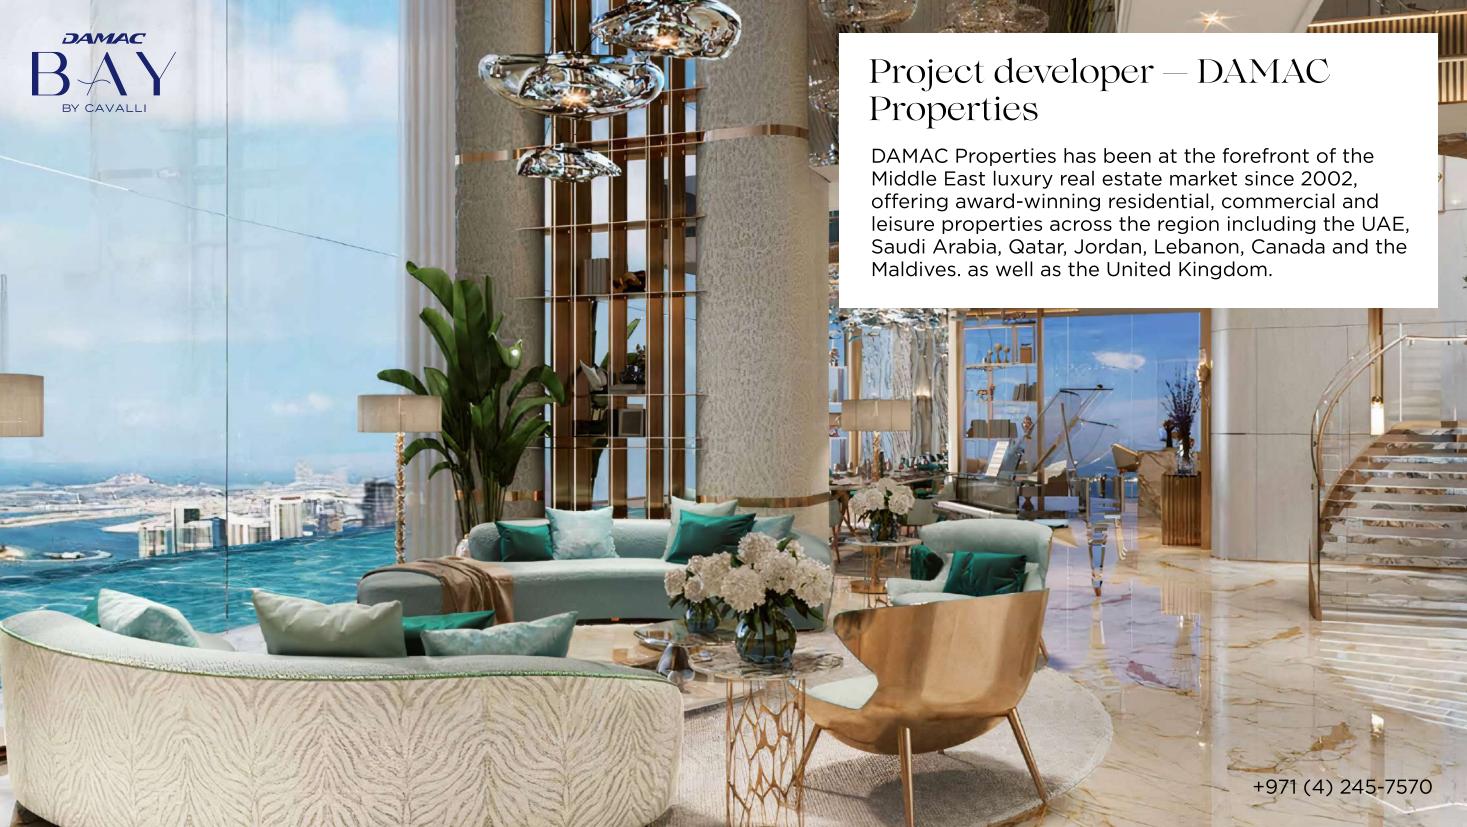

#### Designer two-level lobby

Another unique feature of the tower is the Cavallibranded two-story lobby. Marble floors, gilded details and designer furniture by Roberto Cavalli create a feeling of luxury. The abundance of emerald stones and the multi-layered ceiling bring a touch of futurism to the interior.

#### Tower decoration by Roberto Cavalli

Finished by renowned designer Roberto Cavalli, the design impresses with exquisite detail and a unique combination of textures. The interior uses elements of gold, emerald, marble floors, stone countertops, furniture with branded animal coloring.