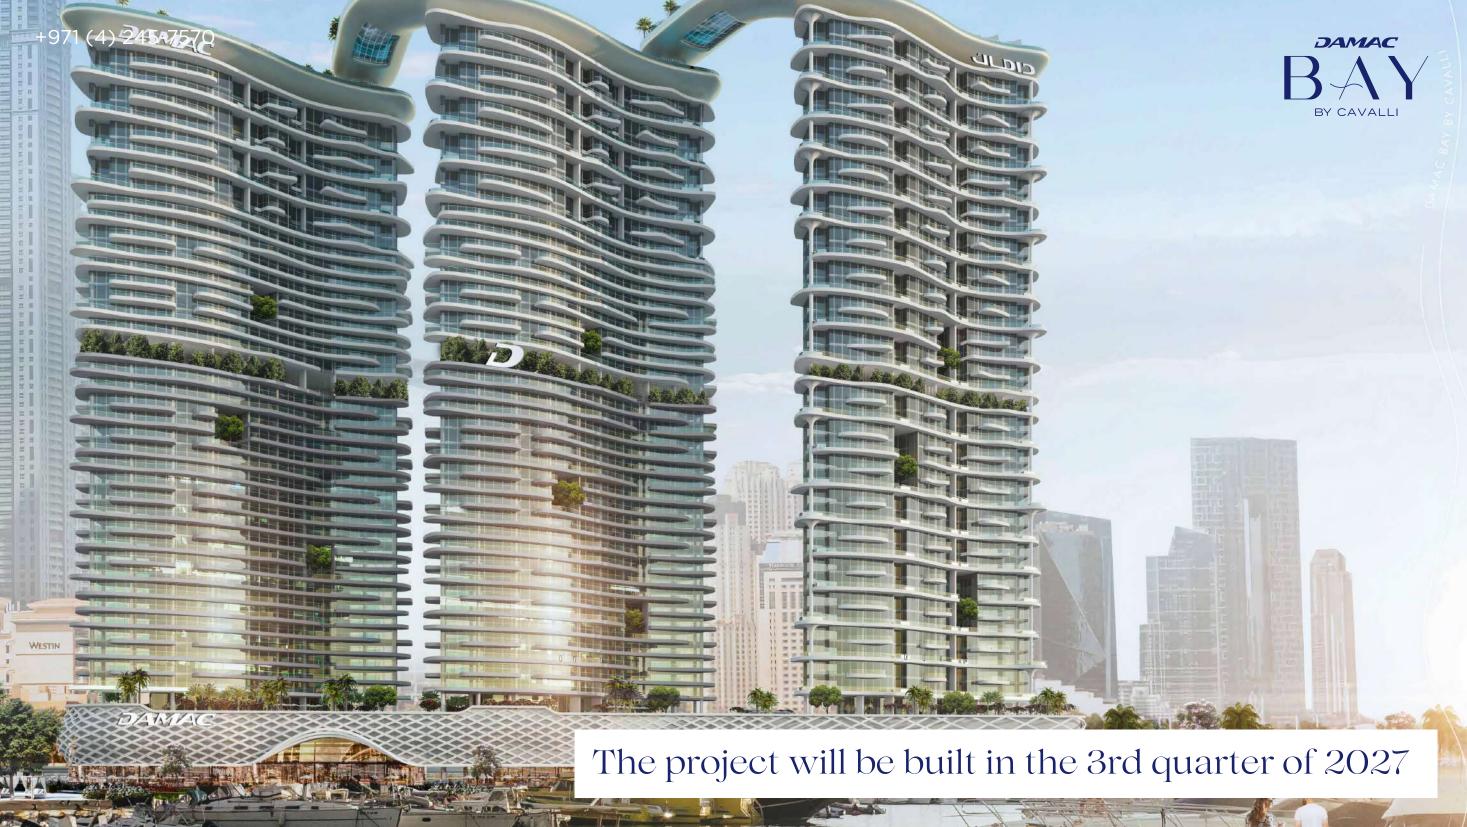

# Three towers on the coast of Dubai Harbor

Bay by Cavalli is a new project from DAMAC in collaboration with fashion house Cavalli in the popular waterfront area of Dubai Harbor.

#### Author's style of Sean Killa

DAMAC Bay by Cavalli will consist of three skyscrapers connected by a podium. The architecture is designed by Sean Killa, an award-winning Killa Design whose achievement list was most recently topped by the outstanding Museum of the Future on Sheikh Zayed Road in Dubai.