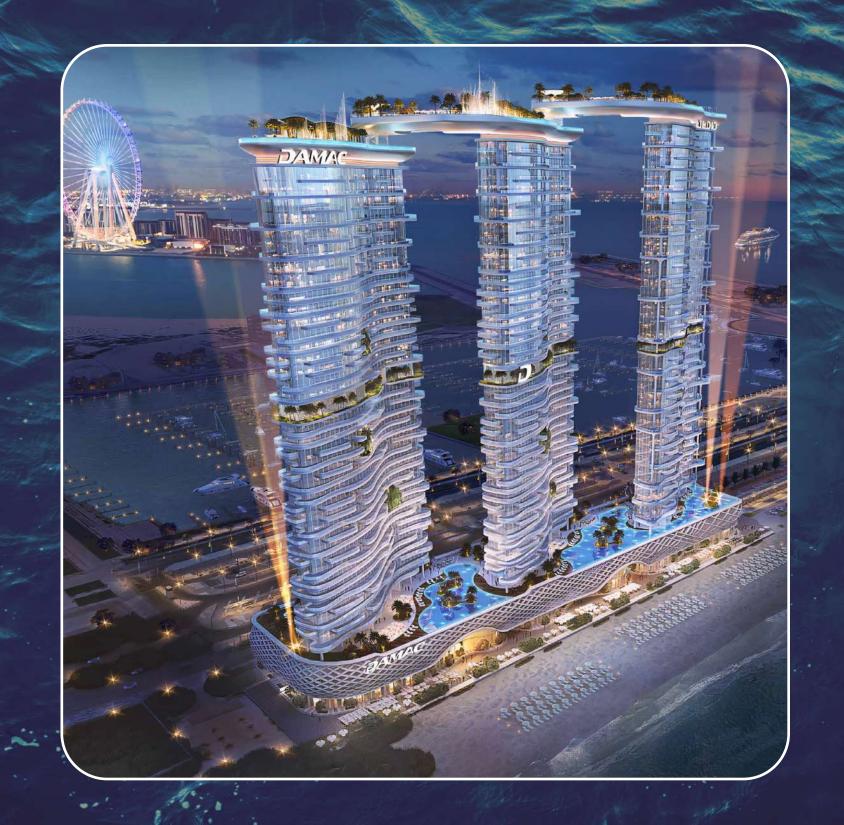

# Three towers on the coast of Dubai Harbor

Bay by Cavalli is a new project from DAMAC in collaboration with fashion house Cavalli in the popular waterfront area of Dubai Harbor.

#### Author's style of Sean Killa

DAMAC Bay by Cavalli will consist of three skyscrapers connected by a podium. The architecture is designed by Sean Killa, an award-winning Killa Design whose achievement list was most recently topped by the outstanding Museum of the Future on Sheikh Zayed Road in Dubai.