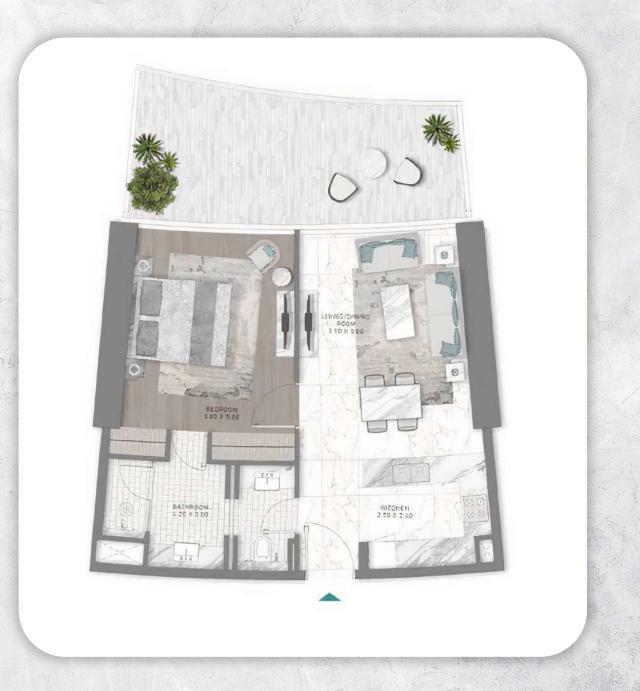

design impresses with exquisite detail and a unique combination of textures. The interior uses elements of gold, emerald, marble floors, stone countertops, furniture with branded animal coloring.







#### Apartments and duplexes

The project offers luxury apartments with 1-3 bedrooms and a limited collection of 16 duplexes with 3-5 bedrooms and a private pool.







#### Panoramic seascapes

The panoramic windows of the residences offer views of the Dubai Marina area, the sea surface with the Palm Jumairah and the famous Ain Dubai Ferris wheel.





#### Marble bathroom











#### View terraces

All apartments will be complemented by a spacious outdoor terrace with a private pool, areas for relaxation, barbecue and sunbathing.





#### Layouts of the apartments with 1 bedroom







### Layouts of apartments with 2 bedrooms







### Layouts of apartments with 2 bedrooms







### Layouts of apartments with 3 bedrooms







# 4-bedroom duplex layouts







### 4-bedroom duplex layouts









#### Three rooftop pools

On the roofs of the towers there are three panoramic pools connected by terraces. Turn work into pleasure by working on floating stations.











#### Private beach

In addition to all the internal amenities of the project, there will be a private beach for residents, created especially for you. Stroll along the soft sand, stopping only to grab a bite to eat at one of the many restaurants or lounge on a cushioned lounger.





## Jogging and walking paths

Near the towers there are many jogging tracks where you can run in good weather. In ad