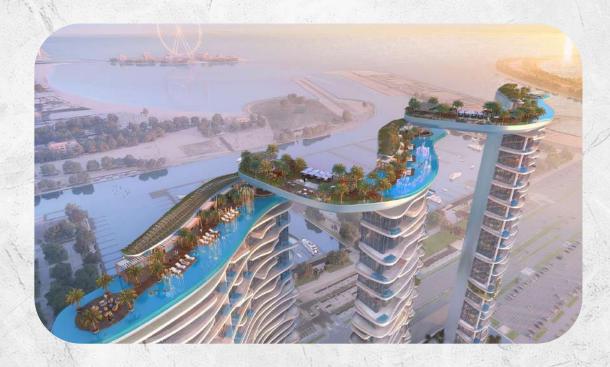

#### Three rooftop pools

On the roofs of the towers there are three panoramic pools connected by terraces. Turn work into pleasure by working on floating stations.