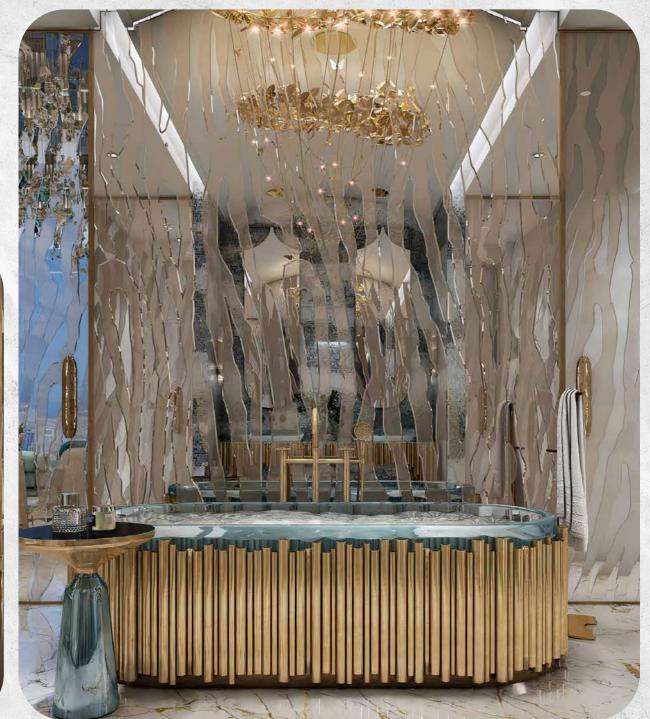

#### Marble bathroom

#### Tower decoration by Roberto Cavalli

Finished by renowned designer Roberto Cavalli, the design impresses with exquisite detail and a unique combination of textures. The interior uses elements of gold, emerald, marble floors, stone countertops, furniture with branded animal coloring.