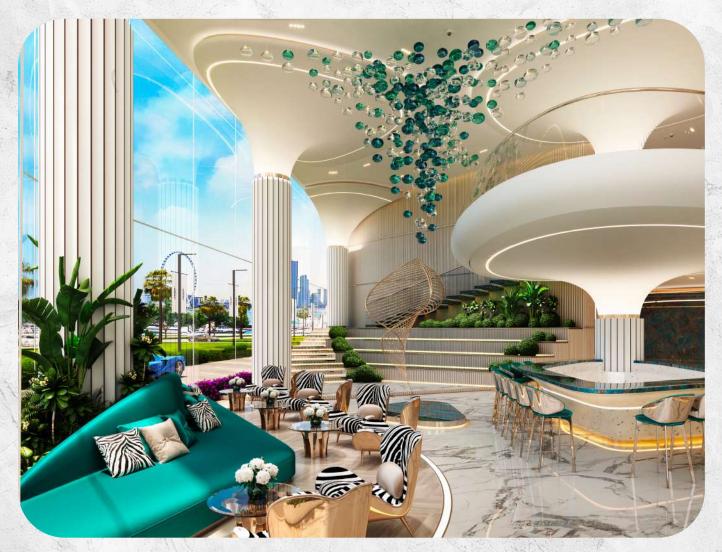

#### Designer two-level lobby

Another unique feature of the tower is the Cavallibranded two-story lobby. Marble floors, gilded details and designer furniture by Roberto Cavalli create a feeling of luxury. The abundance of emerald stones and the multi-layered ceiling bring a touch of futurism to the interior.

# Lobby design

#### Tower decoration by Roberto Cavalli

Finished by renowned designer Roberto Cavalli, the design impresses with exquisite detail and a unique combination of textures. The interior uses elements of gold, emerald, marble floors, stone countertops, furniture with branded animal coloring.