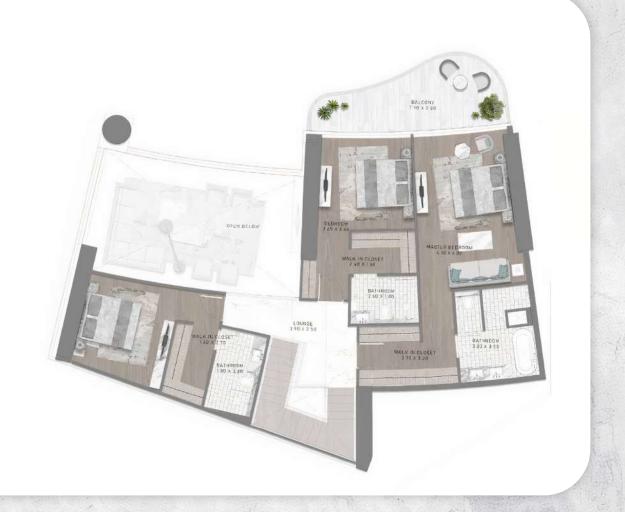

imal coloring.







#### Apartments and duplexes

The project offers luxury apartments with 1-3 bedrooms and a limited collection of 16 duplexes with 3-5 bedrooms and a private pool.







#### Panoramic seascapes

The panoramic windows of the residences offer views of the Dubai Marina area, the sea surface with the Palm Jumairah and the famous Ain Dubai Ferris wheel.





#### Marble bathroom











#### View terraces

All apartments will be complemented by a spacious outdoor terrace with a private pool, areas for relaxation, barbecue and sunbathing.





#### Layouts of the apartments with 1 bedroom







### Layouts of apartments with 2 bedrooms







### Layouts of apartments with 2 bedrooms







### Layouts of apartments with 3 bedrooms







# 4-bedroom duplex layouts







### 4-bedroom duplex layouts









#### Three rooftop pools

On the roofs of the towers there are three panoramic pools connected by terraces. Turn work into pleasure by working on floating stations.











#### Private beach

In addition to all the internal amenities of the project, there will be a private beach for residents, created especially for you. Stroll along the soft sand, stopping only to grab a bite to eat at one of the many restaurants or lounge on a cushioned lounger.





## Jogging and walking paths

Near the towers there are many jogging tracks where you can run in good weather. In addition, the walk will give you beautiful views and sea breeze.











#### Aquaventure Waterpark

Aquaventure is the largest water park in the world. Located 20 minutes from Bay