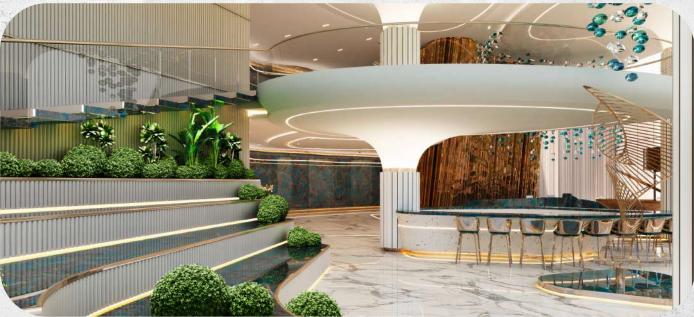

#### Designer two-level lobby

Another unique feature of the tower is the Cavallibranded two-story lobby. Marble floors, gilded details and designer furniture by Roberto Cavalli create a feeling of luxury. The abundance of emerald stones and the multi-layered ceiling bring a touch of futurism to the interior.

# Lobby design

#### Tower decoration by Roberto Cavalli

Finished by renowned designer Roberto Cavalli, the design impresses with exquisite detail and a unique combination of textures. The interior uses elements of gold, emerald, marble floors, stone countertops, furniture with branded animal coloring.