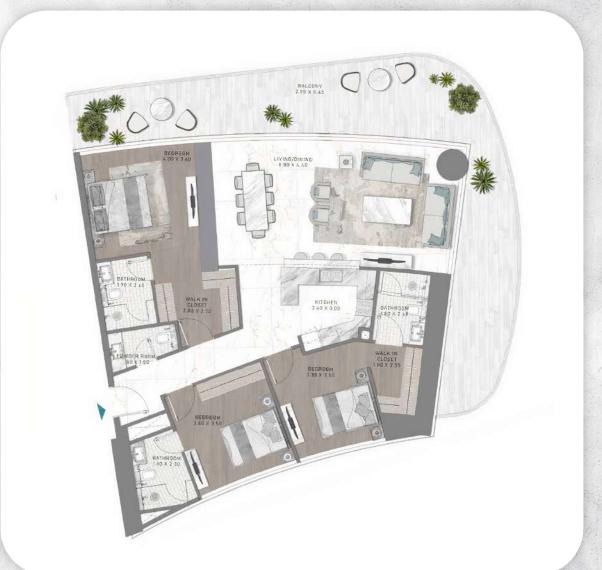

tertops, furniture with branded animal coloring.







#### Apartments and duplexes

The project offers luxury apartments with 1-3 bedrooms and a limited collection of 16 duplexes with 3-5 bedrooms and a private pool.







#### Panoramic seascapes

The panoramic windows of the residences offer views of the Dubai Marina area, the sea surface with the Palm Jumairah and the famous Ain Dubai Ferris wheel.





#### Marble bathroom











#### View terraces

All apartments will be complemented by a spacious outdoor terrace with a private pool, areas for relaxation, barbecue and sunbathing.





#### Layouts of the apartments with 1 bedroom







### Layouts of apartments with 2 bedrooms







### Layouts of apartments with 2 bedrooms







### Layouts of apartments with 3 bedrooms







# 4-bedroom duplex layouts







### 4-bedroom duplex layouts









#### Three rooftop pools

On the roofs of the towers there are three panoramic pools connected by terraces. Turn work into pleasure by working on floating stations.











#### Private beach

In addition to all the internal amenities of the project, there will be a private beach for residents, created especially for you. Stroll along the soft sand, stopping only to grab a bite to eat at one of the many restaurants or lounge on a cushioned lounger.





## Jogging and walking paths

Near the towers there are many jogging tracks where you can run in good weather. In addition, the walk will give you beautiful views and sea breeze.











#### Aquaventure Waterpark

Aquaventure is the largest water park in the