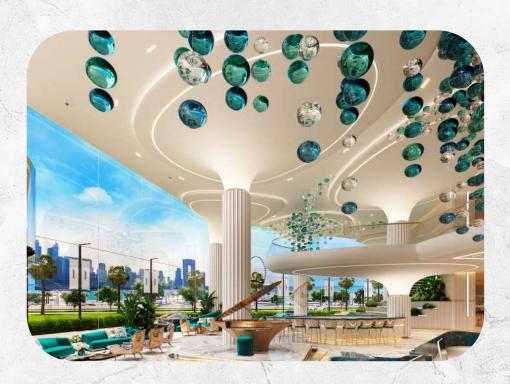

#### Designer two-level lobby

Another unique feature of the tower is the Cavallibranded two-story lobby. Marble floors, gilded details and designer furniture by Roberto Cavalli create a feeling of luxury. The abundance of emerald stones and the multi-layered ceiling bring a touch of futurism to the interior.

# Lobby design

#### Tower decoration by Roberto Cavalli

Finished by renowned designer Roberto Cavalli, the design impresses with exquisite detail and a unique combination of textures. The interior uses elements of gold, emerald, marble floors, stone countertops, furniture with branded animal coloring.