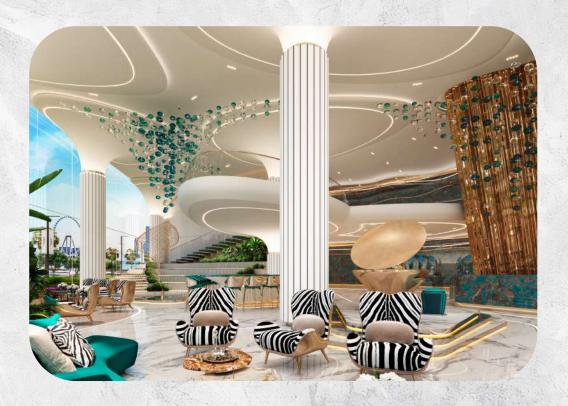

#### Designer two-level lobby

Another unique feature of the tower is the Cavallibranded two-story lobby. Marble floors, gilded details and designer furniture by Roberto Cavalli create a feeling of luxury. The abundance of emerald stones and the multi-layered ceiling bring a touch of futurism to the interior.

# Lobby design

#### Tower decoration by Roberto Cavalli

Finished by renowned designer Roberto Cavalli, the design impresses with exquisite detail and a unique combination of textures. The interior uses elements of gold, emerald, marble floors, stone countertops, furniture with branded animal coloring.