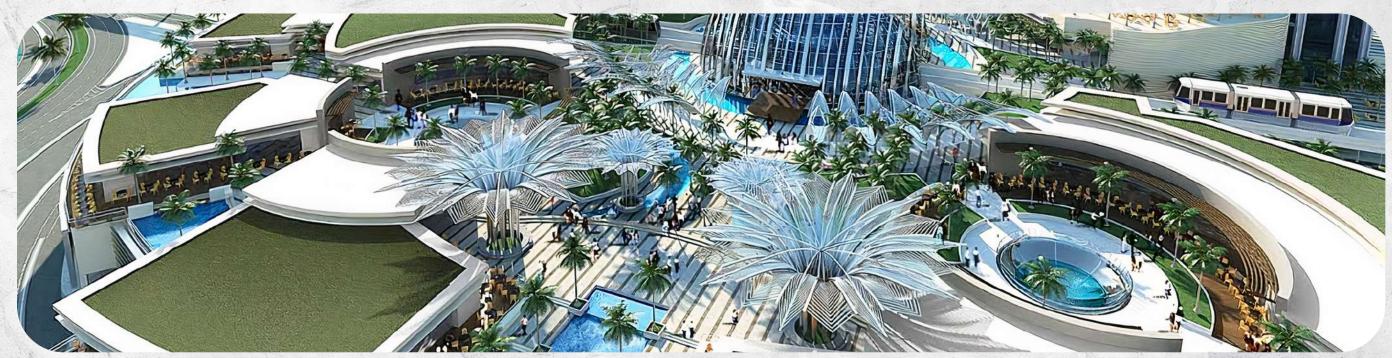

#### Three rooftop pools

On the roofs of the towers there are three panoramic pools connected by terraces. Turn work into pleasure by working on floating stations.

#### Private beach

In addition to all the internal amenities of the project, there will be a private beach for residents, created especially for you. Stroll along the soft sand, stopping only to grab a bite to eat at one of the many restaurants or lounge on a cushioned lounger.