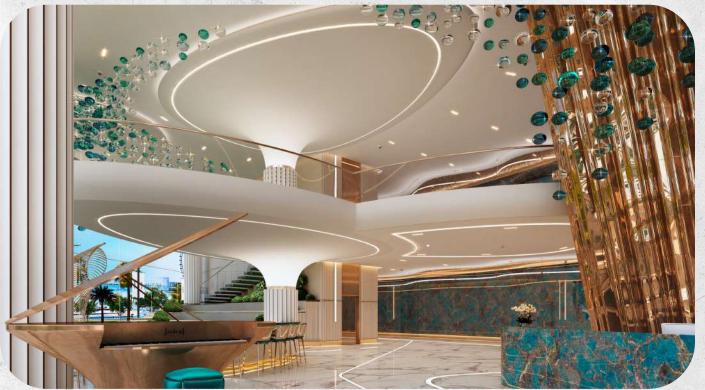

#### Designer two-level lobby

Another unique feature of the tower is the Cavallibranded two-story lobby. Marble floors, gilded details and designer furniture by Roberto Cavalli create a feeling of luxury. The abundance of emerald stones and the multi-layered ceiling bring a touch of futurism to the interior.

# Lobby design

#### Tower decoration by Roberto Cavalli

Finished by renowned designer Roberto Cavalli, the design impresses with exquisite detail and a unique combination of textures. The interior uses elements of gold, emerald, marble floors, stone countertops, furniture with branded animal coloring.