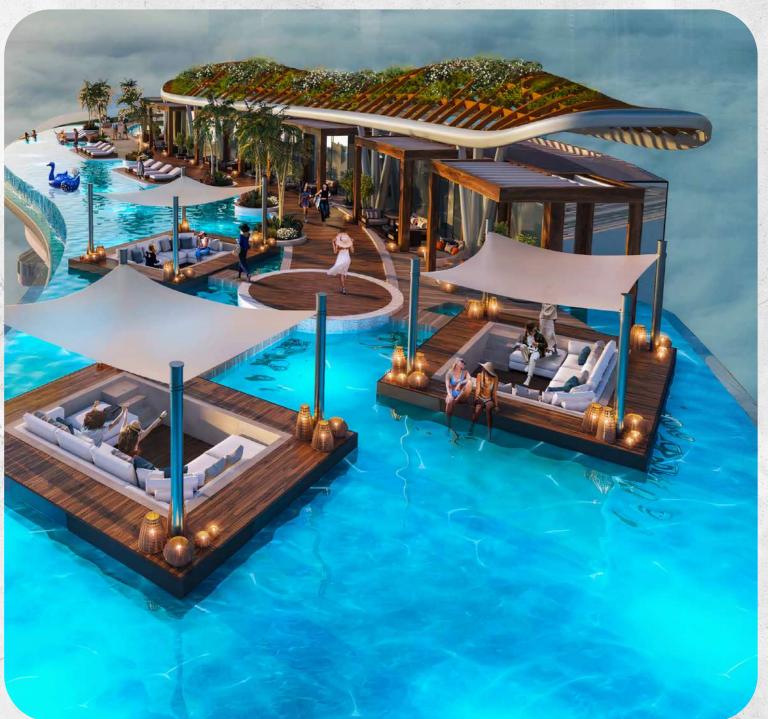

#### Three rooftop pools

On the roofs of the towers there are three panoramic pools connected by terraces. Turn work into pleasure by working on floating stations.

#### Private beach

In addition to all the internal amenities of the project, there will be a private beach for residents, created especially for you. Stroll along the soft sand, stopping only to grab a bite to eat at one of the many restaurants or lounge on a cushioned lounger.