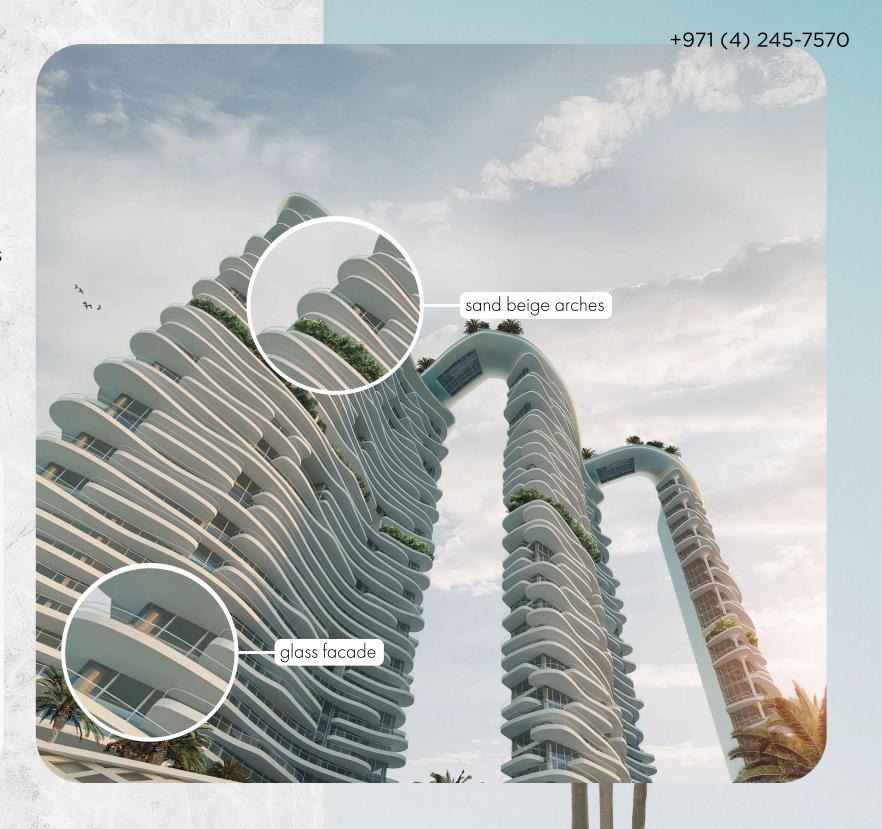

#### Author's style of Sean Killa

DAMAC Bay by Cavalli will consist of three skyscrapers connected by a podium. The architecture is designed by Sean Killa, an award-winning Killa Design whose achievement list was most recently topped by the outstanding Museum of the Future on Sheikh Zayed Road in Dubai.