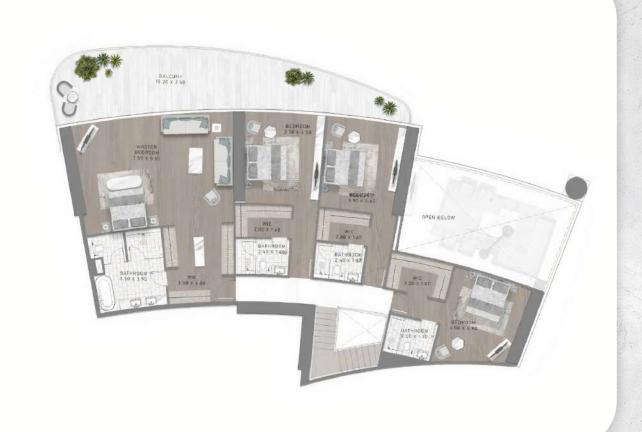

s and duplexes

The project offers luxury apartments with 1-3 bedrooms and a limited collection of 16 duplexes with 3-5 bedrooms and a private pool.







#### Panoramic seascapes

The panoramic windows of the residences offer views of the Dubai Marina area, the sea surface with the Palm Jumairah and the famous Ain Dubai Ferris wheel.





#### Marble bathroom











#### View terraces

All apartments will be complemented by a spacious outdoor terrace with a private pool, areas for relaxation, barbecue and sunbathing.





#### Layouts of the apartments with 1 bedroom







### Layouts of apartments with 2 bedrooms







### Layouts of apartments with 2 bedrooms







### Layouts of apartments with 3 bedrooms







# 4-bedroom duplex layouts







### 4-bedroom duplex layouts









#### Three rooftop pools

On the roofs of the towers there are three panoramic pools connected by terraces. Turn work into pleasure by working on floating stations.











#### Private beach

In addition to all the internal amenities of the project, there will be a private beach for residents, created especially for you. Stroll along the soft sand, stopping only to grab a bite to eat at one of the many restaurants or lounge on a cushioned lounger.





## Jogging and walking paths

Near the towers there are many jogging tracks where you can run in good weather. In addition, the walk will give you beautiful views and sea breeze.











#### Aquaventure Waterpark

Aquaventure is the largest water park in the world. Located 20 minutes from Bay by Cavalli. These are 105 dizzying