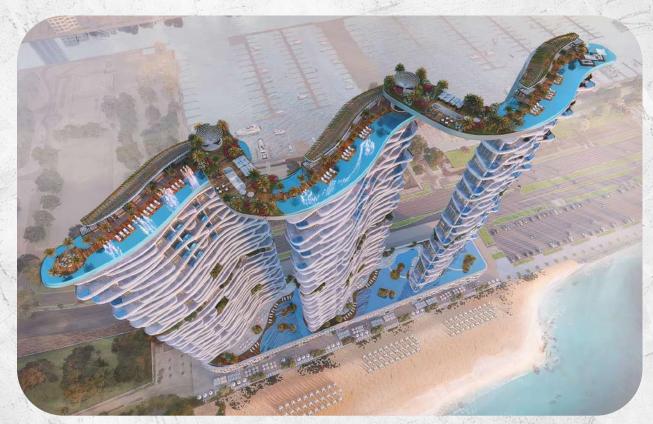

# Three towers on the coast of Dubai Harbor

Bay by Cavalli is a new project from DAMAC in collaboration with fashion house Cavalli in the popular waterfront area of Dubai Harbor.

#### Author's style of Sean Killa

DAMAC Bay by Cavalli will consist of three skyscrapers connected by a podium. The architecture is designed by Sean Killa, an award-winning Killa Design whose achievement list was most recently topped by the outstanding Museum of the Future on Sheikh Zayed Road in Dubai.