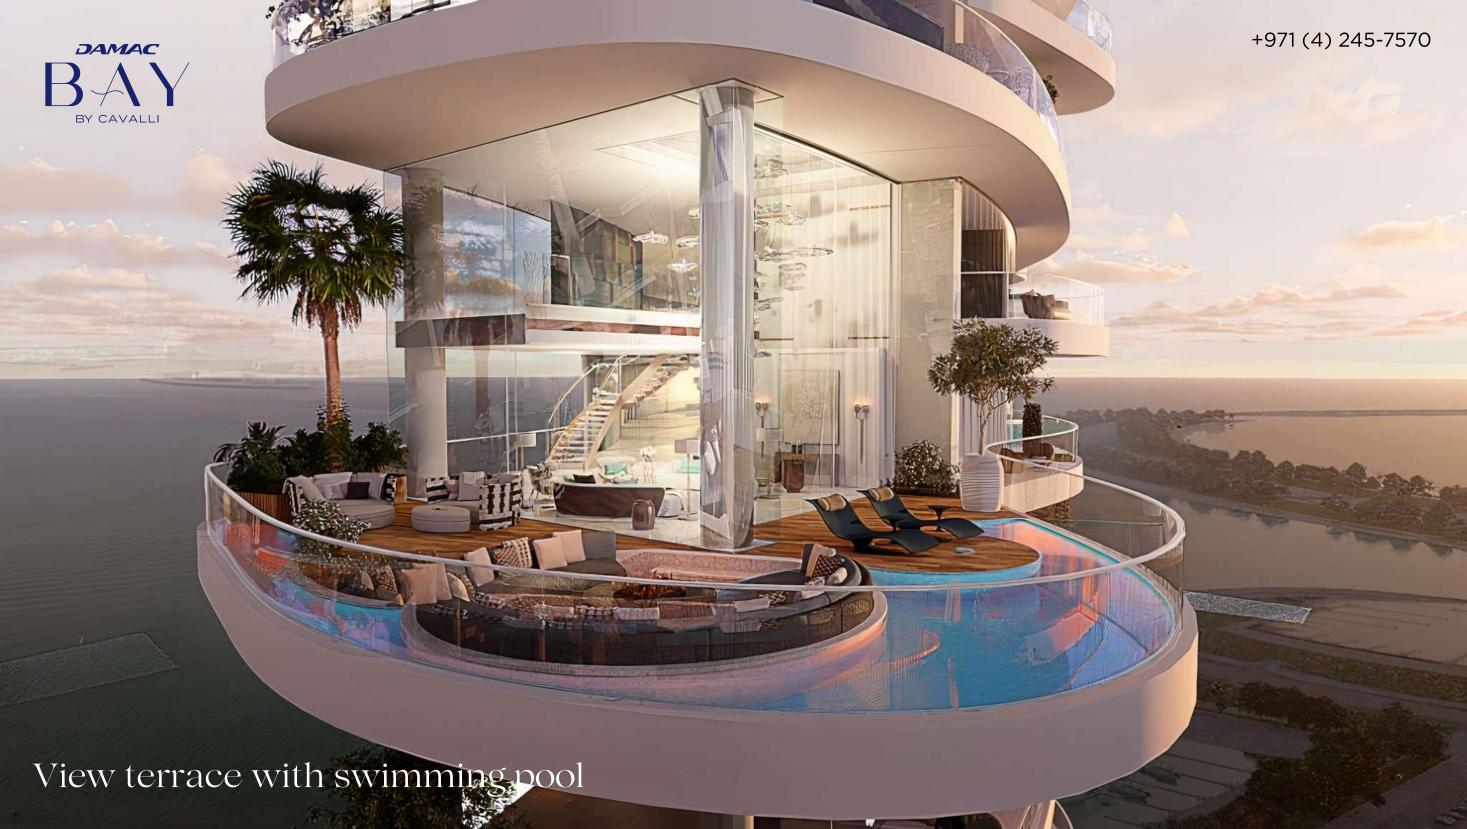

#### View terraces

All apartments will be complemented by a spacious outdoor terrace with a private pool, areas for relaxation, barbecue and sunbathing.

#### Panoramic seascapes

The panoramic windows of the residences offer views of the Dubai Marina area, the sea surface with the Palm Jumairah and the famous Ain Dubai Ferris wheel.