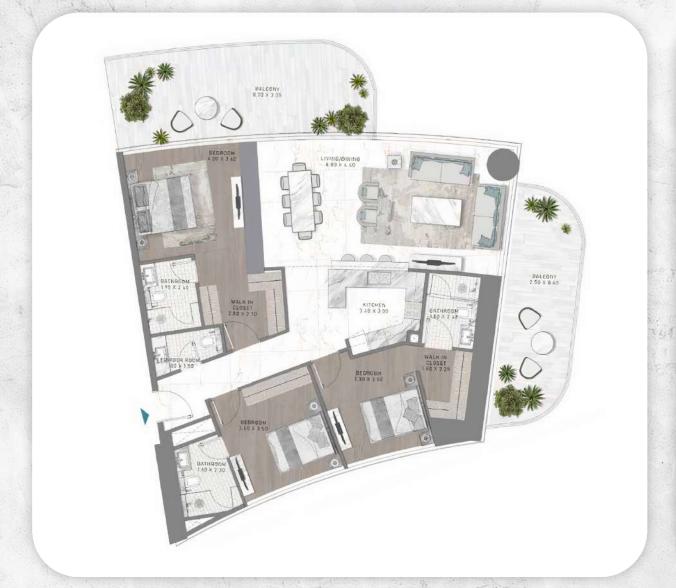

untertops, furniture with branded animal coloring.







#### Apartments and duplexes

The project offers luxury apartments with 1-3 bedrooms and a limited collection of 16 duplexes with 3-5 bedrooms and a private pool.







#### Panoramic seascapes

The panoramic windows of the residences offer views of the Dubai Marina area, the sea surface with the Palm Jumairah and the famous Ain Dubai Ferris wheel.





#### Marble bathroom











#### View terraces

All apartments will be complemented by a spacious outdoor terrace with a private pool, areas for relaxation, barbecue and sunbathing.





#### Layouts of the apartments with 1 bedroom







### Layouts of apartments with 2 bedrooms







### Layouts of apartments with 2 bedrooms







### Layouts of apartments with 3 bedrooms







# 4-bedroom duplex layouts







### 4-bedroom duplex layouts









#### Three rooftop pools

On the roofs of the towers there are three panoramic pools connected by terraces. Turn work into pleasure by working on floating stations.











#### Private beach

In addition to all the internal amenities of the project, there will be a private beach for residents, created especially for you. Stroll along the soft sand, stopping only to grab a bite to eat at one of the many restaurants or lounge on a cushioned lounger.





## Jogging and walking paths

Near the towers there are many jogging tracks where you can run in good weather. In addition, the walk will give you beautiful views and sea breeze.











#### Aquaventure Waterpark

Aquaventure is the largest water park in th