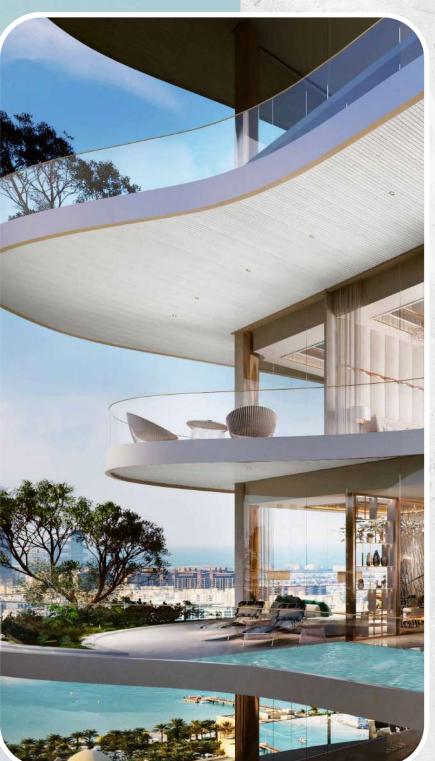

#### Panoramic seascapes

The panoramic windows of the residences offer views of the Dubai Marina area, the sea surface with the Palm Jumairah and the famous Ain Dubai Ferris wheel.

#### View terraces

All apartments will be complemented by a spacious outdoor terrace with a private pool, areas for relaxation, barbecue and sunbathing.