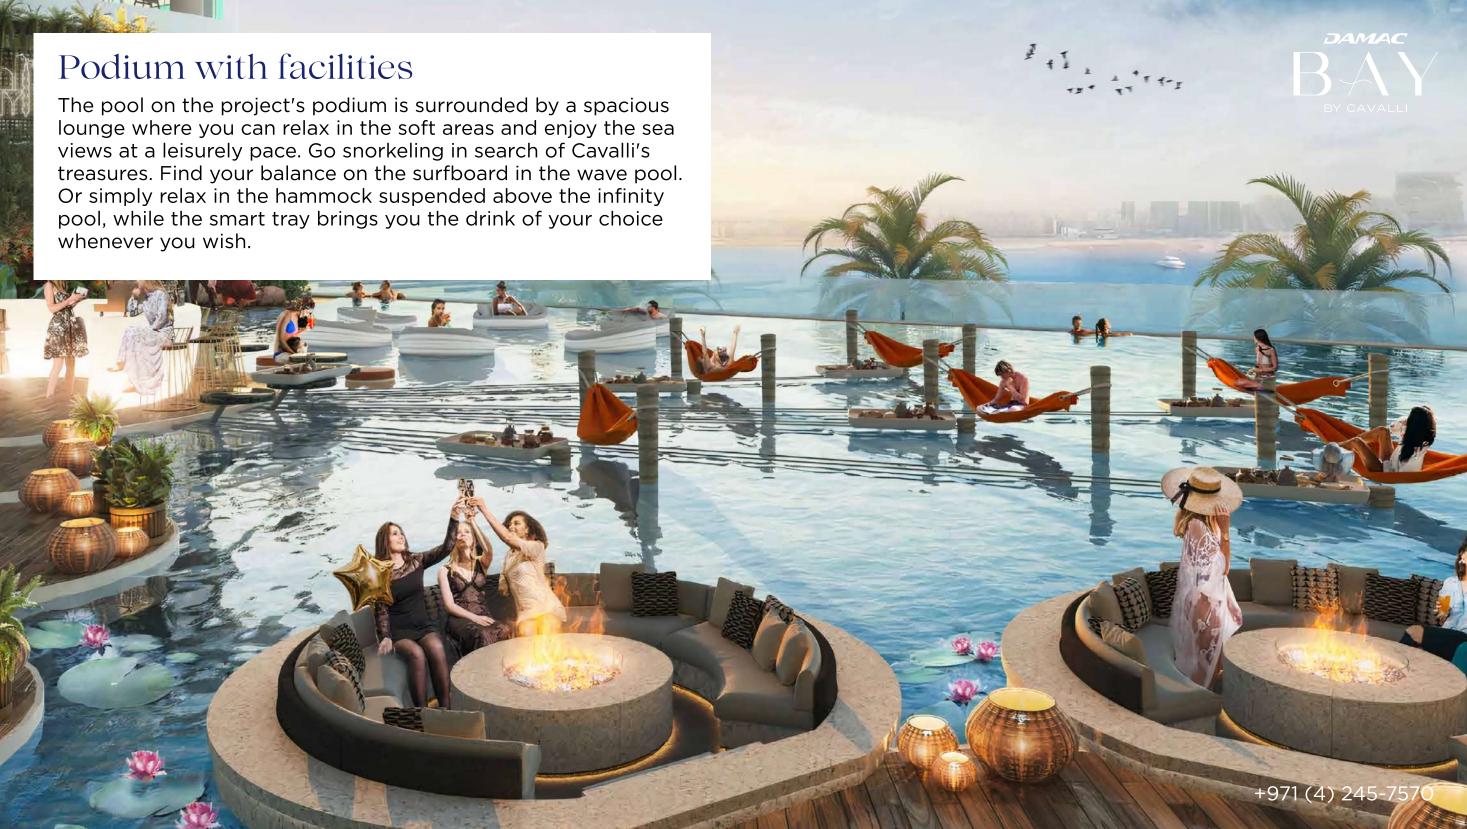

#### Three rooftop pools

On the roofs of the towers there are three panoramic pools connected by terraces. Turn work into pleasure by working on floating stations.