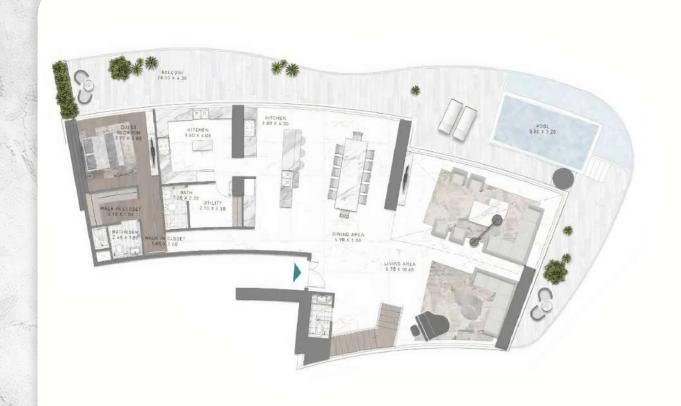

nts and duplexes

The project offers luxury apartments with 1-3 bedrooms and a limited collection of 16 duplexes with 3-5 bedrooms and a private pool.







#### Panoramic seascapes

The panoramic windows of the residences offer views of the Dubai Marina area, the sea surface with the Palm Jumairah and the famous Ain Dubai Ferris wheel.





#### Marble bathroom











#### View terraces

All apartments will be complemented by a spacious outdoor terrace with a private pool, areas for relaxation, barbecue and sunbathing.





#### Layouts of the apartments with 1 bedroom







### Layouts of apartments with 2 bedrooms







### Layouts of apartments with 2 bedrooms







### Layouts of apartments with 3 bedrooms







# 4-bedroom duplex layouts







### 4-bedroom duplex layouts









#### Three rooftop pools

On the roofs of the towers there are three panoramic pools connected by terraces. Turn work into pleasure by working on floating stations.











#### Private beach

In addition to all the internal amenities of the project, there will be a private beach for residents, created especially for you. Stroll along the soft sand, stopping only to grab a bite to eat at one of the many restaurants or lounge on a cushioned lounger.





## Jogging and walking paths

Near the towers there are many jogging tracks where you can run in good weather. In addition, the walk will give you beautiful views and sea breeze.











#### Aquaventure Waterpark

Aquaventure is the largest water park in the world. Located 20 minutes from Bay by Cavalli. These are 105 dizzyin