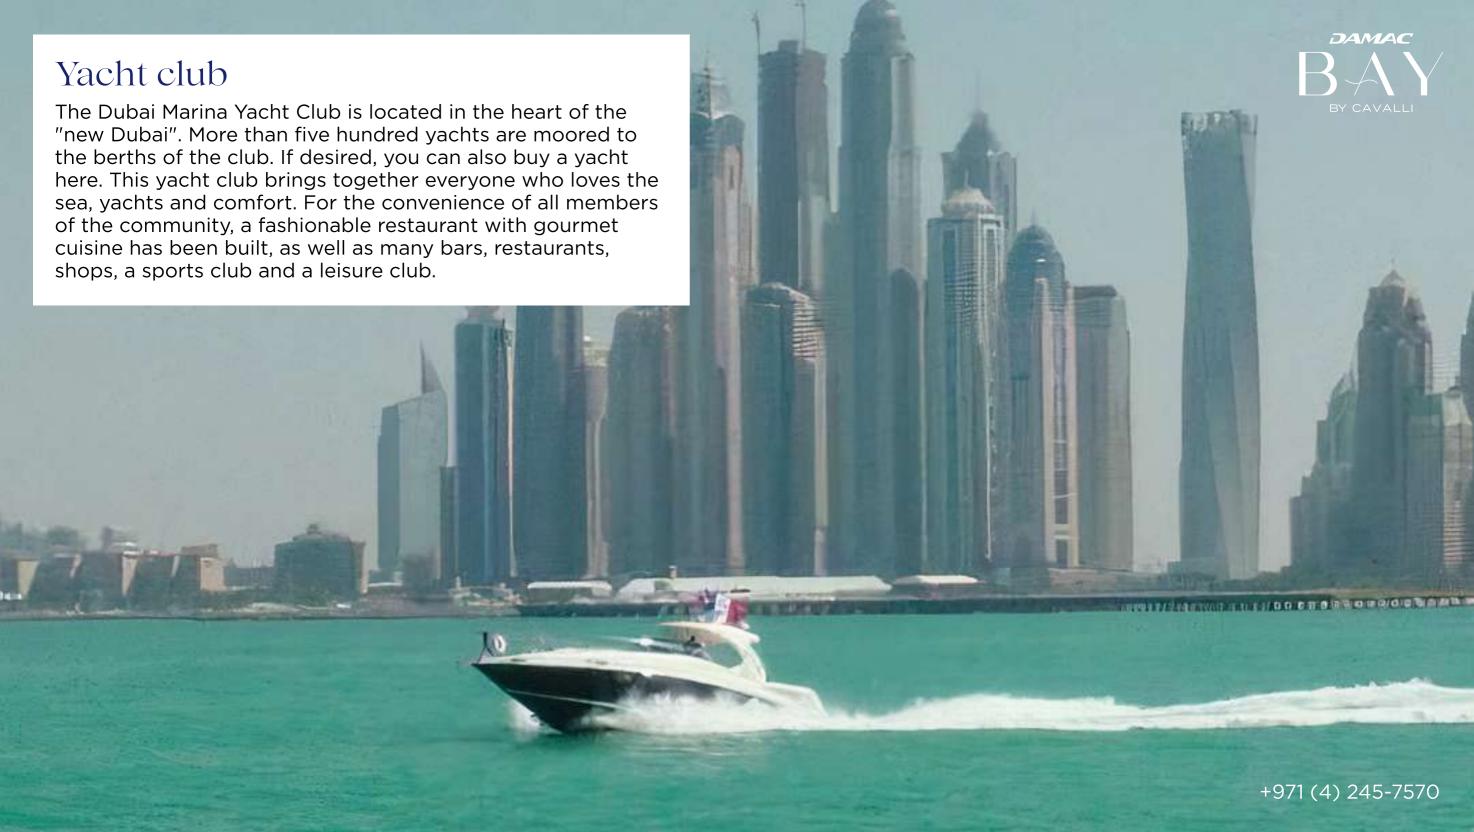

#### Panoramic seascapes

The panoramic windows of the residences offer views of the Dubai Marina area, the sea surface with the Palm Jumairah and the famous Ain Dubai Ferris wheel.