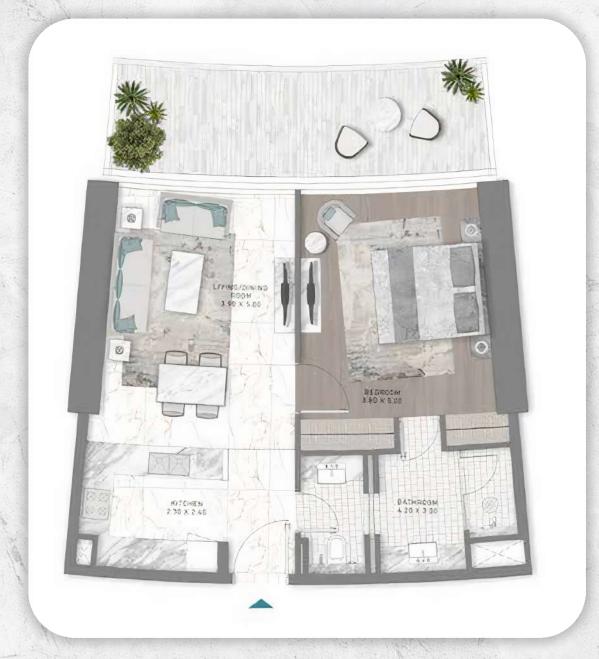

e design impresses with exquisite detail and a unique combination of textures. The interior uses elements of gold, emerald, marble floors, stone countertops, furniture with branded animal coloring.







#### Apartments and duplexes

The project offers luxury apartments with 1-3 bedrooms and a limited collection of 16 duplexes with 3-5 bedrooms and a private pool.







#### Panoramic seascapes

The panoramic windows of the residences offer views of the Dubai Marina area, the sea surface with the Palm Jumairah and the famous Ain Dubai Ferris wheel.





#### Marble bathroom











#### View terraces

All apartments will be complemented by a spacious outdoor terrace with a private pool, areas for relaxation, barbecue and sunbathing.





#### Layouts of the apartments with 1 bedroom







### Layouts of apartments with 2 bedrooms







### Layouts of apartments with 2 bedrooms







### Layouts of apartments with 3 bedrooms







# 4-bedroom duplex layouts







### 4-bedroom duplex layouts









#### Three rooftop pools

On the roofs of the towers there are three panoramic pools connected by terraces. Turn work into pleasure by working on floating stations.











#### Private beach

In addition to all the internal amenities of the project, there will be a private beach for residents, created especially for you. Stroll along the soft sand, stopping only to grab a bite to eat at one of the many restaurants or lounge on a cushioned lounger.





## Jogging and walking paths

Near the towers there are many jogging tracks where you can run in good weather. In