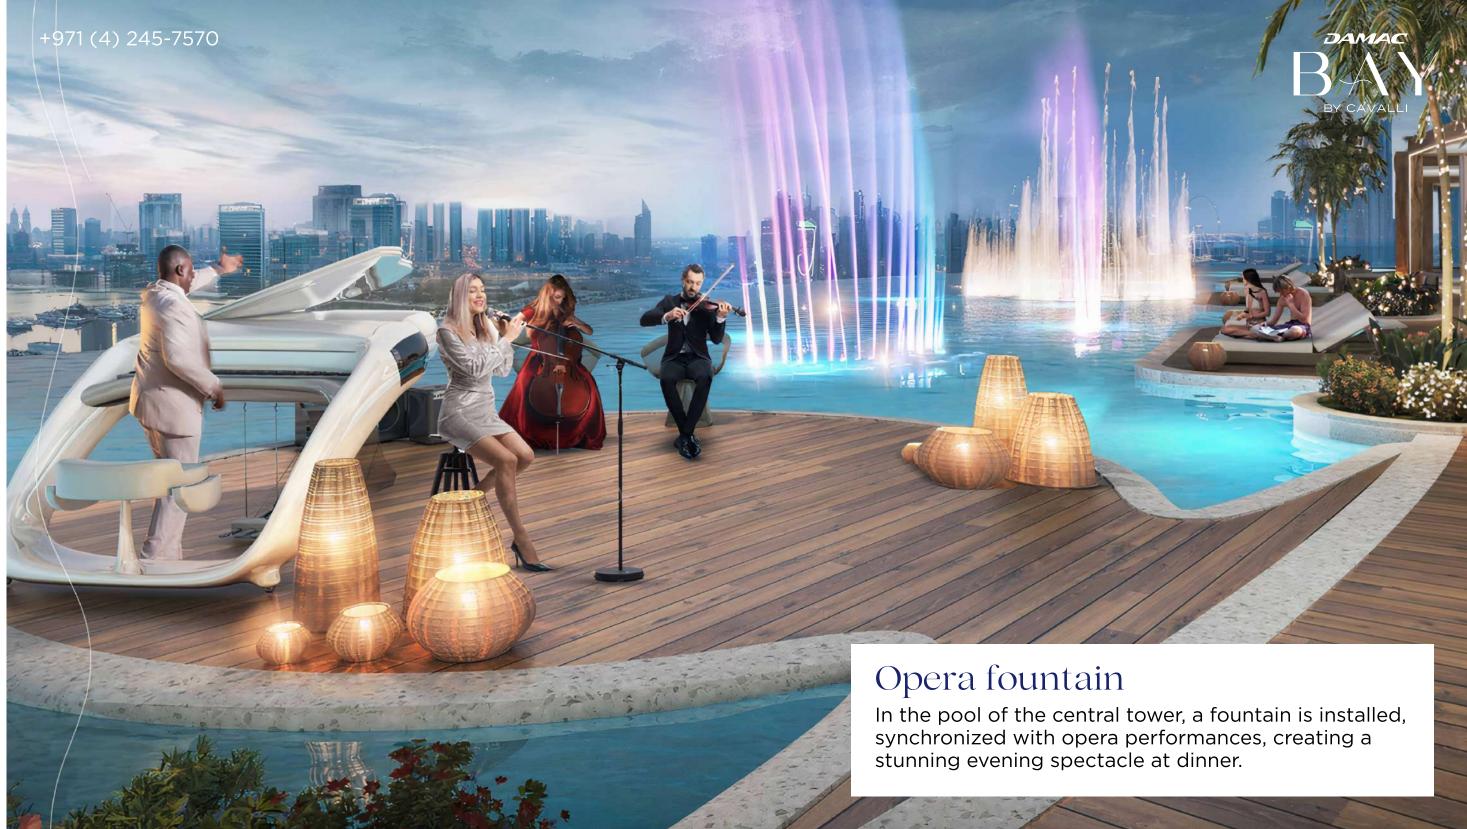

#### Three rooftop pools

On the roofs of the towers there are three panoramic pools connected by terraces. Turn work into pleasure by working on floating stations.