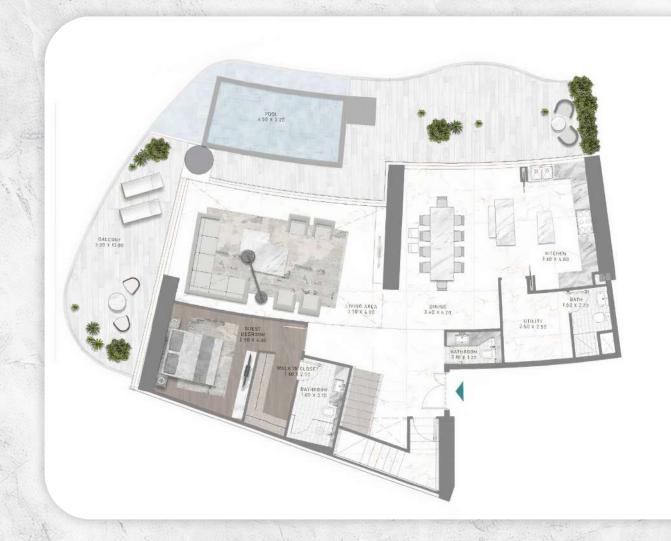

animal coloring.







#### Apartments and duplexes

The project offers luxury apartments with 1-3 bedrooms and a limited collection of 16 duplexes with 3-5 bedrooms and a private pool.







#### Panoramic seascapes

The panoramic windows of the residences offer views of the Dubai Marina area, the sea surface with the Palm Jumairah and the famous Ain Dubai Ferris wheel.





#### Marble bathroom











#### View terraces

All apartments will be complemented by a spacious outdoor terrace with a private pool, areas for relaxation, barbecue and sunbathing.





#### Layouts of the apartments with 1 bedroom







### Layouts of apartments with 2 bedrooms







### Layouts of apartments with 2 bedrooms







### Layouts of apartments with 3 bedrooms







# 4-bedroom duplex layouts







### 4-bedroom duplex layouts









#### Three rooftop pools

On the roofs of the towers there are three panoramic pools connected by terraces. Turn work into pleasure by working on floating stations.











#### Private beach

In addition to all the internal amenities of the project, there will be a private beach for residents, created especially for you. Stroll along the soft sand, stopping only to grab a bite to eat at one of the many restaurants or lounge on a cushioned lounger.





## Jogging and walking paths

Near the towers there are many jogging tracks where you can run in good weather. In addition, the walk will give you beautiful views and sea breeze.











#### Aquaventure Waterpark

Aquaventure is the largest water park in the world. Located 20 minutes from B