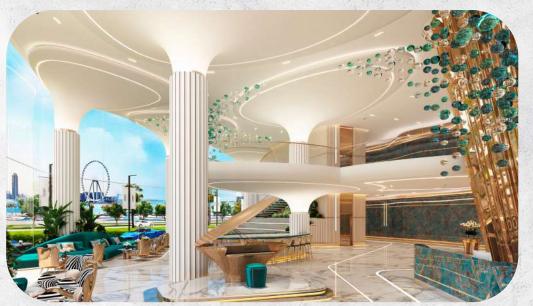

#### Designer two-level lobby

Another unique feature of the tower is the Cavallibranded two-story lobby. Marble floors, gilded details and designer furniture by Roberto Cavalli create a feeling of luxury. The abundance of emerald stones and the multi-layered ceiling bring a touch of futurism to the interior.

# Lobby design

#### Tower decoration by Roberto Cavalli

Finished by renowned designer Roberto Cavalli, the design impresses with exquisite detail and a unique combination of textures. The interior uses elements of gold, emerald, marble floors, stone countertops, furniture with branded animal coloring.