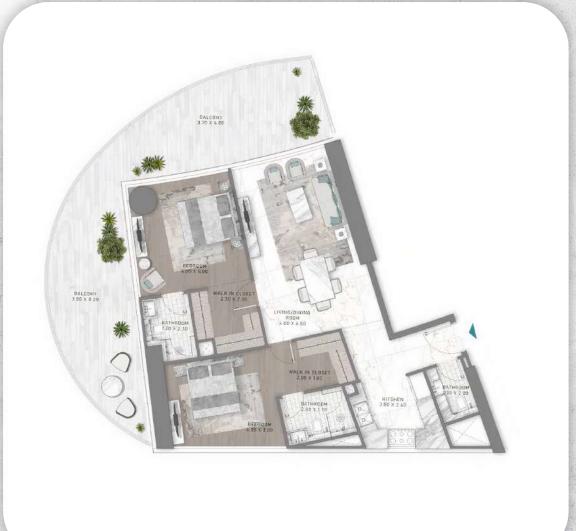

ue combination of textures. The interior uses elements of gold, emerald, marble floors, stone countertops, furniture with branded animal coloring.







#### Apartments and duplexes

The project offers luxury apartments with 1-3 bedrooms and a limited collection of 16 duplexes with 3-5 bedrooms and a private pool.







#### Panoramic seascapes

The panoramic windows of the residences offer views of the Dubai Marina area, the sea surface with the Palm Jumairah and the famous Ain Dubai Ferris wheel.





#### Marble bathroom











#### View terraces

All apartments will be complemented by a spacious outdoor terrace with a private pool, areas for relaxation, barbecue and sunbathing.





#### Layouts of the apartments with 1 bedroom







### Layouts of apartments with 2 bedrooms







### Layouts of apartments with 2 bedrooms







### Layouts of apartments with 3 bedrooms







# 4-bedroom duplex layouts







### 4-bedroom duplex layouts









#### Three rooftop pools

On the roofs of the towers there are three panoramic pools connected by terraces. Turn work into pleasure by working on floating stations.











#### Private beach

In addition to all the internal amenities of the project, there will be a private beach for residents, created especially for you. Stroll along the soft sand, stopping only to grab a bite to eat at one of the many restaurants or lounge on a cushioned lounger.





## Jogging and walking paths

Near the towers there are many jogging tracks where you can run in good weather. In addition, the walk will give you beautiful views an